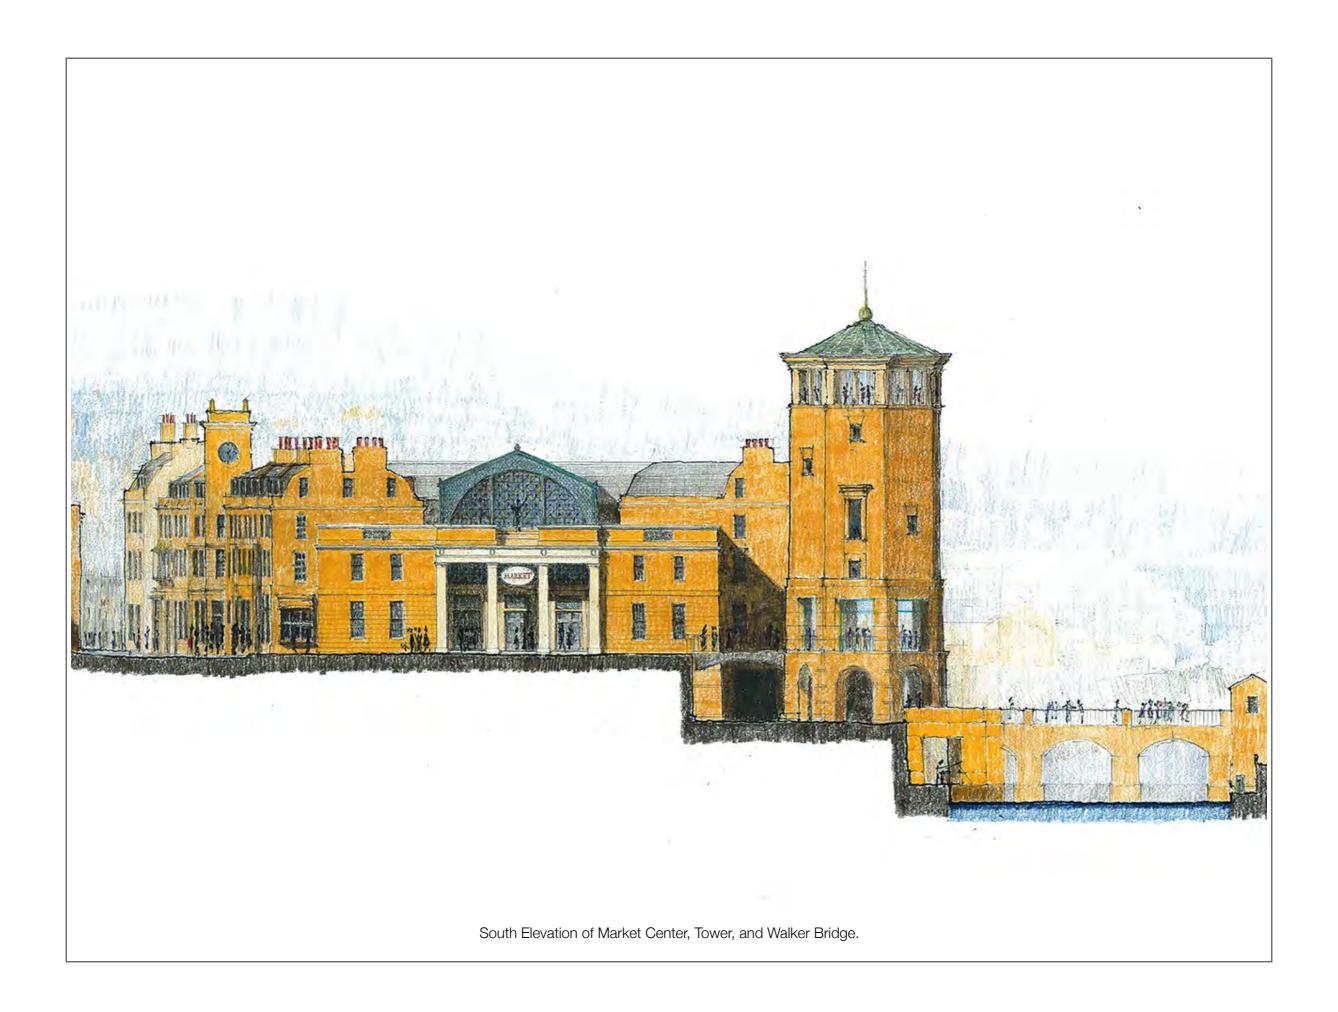

top. Elevation to River Avon; view from east. bottom. Saint Michaels Ground and Column. Detail from plan oblique from west-south-west.

Elevation to River Avon; view from east. Detail showing tower (at left) and waterfront opening (at right) to Parsons Alley Arcade.