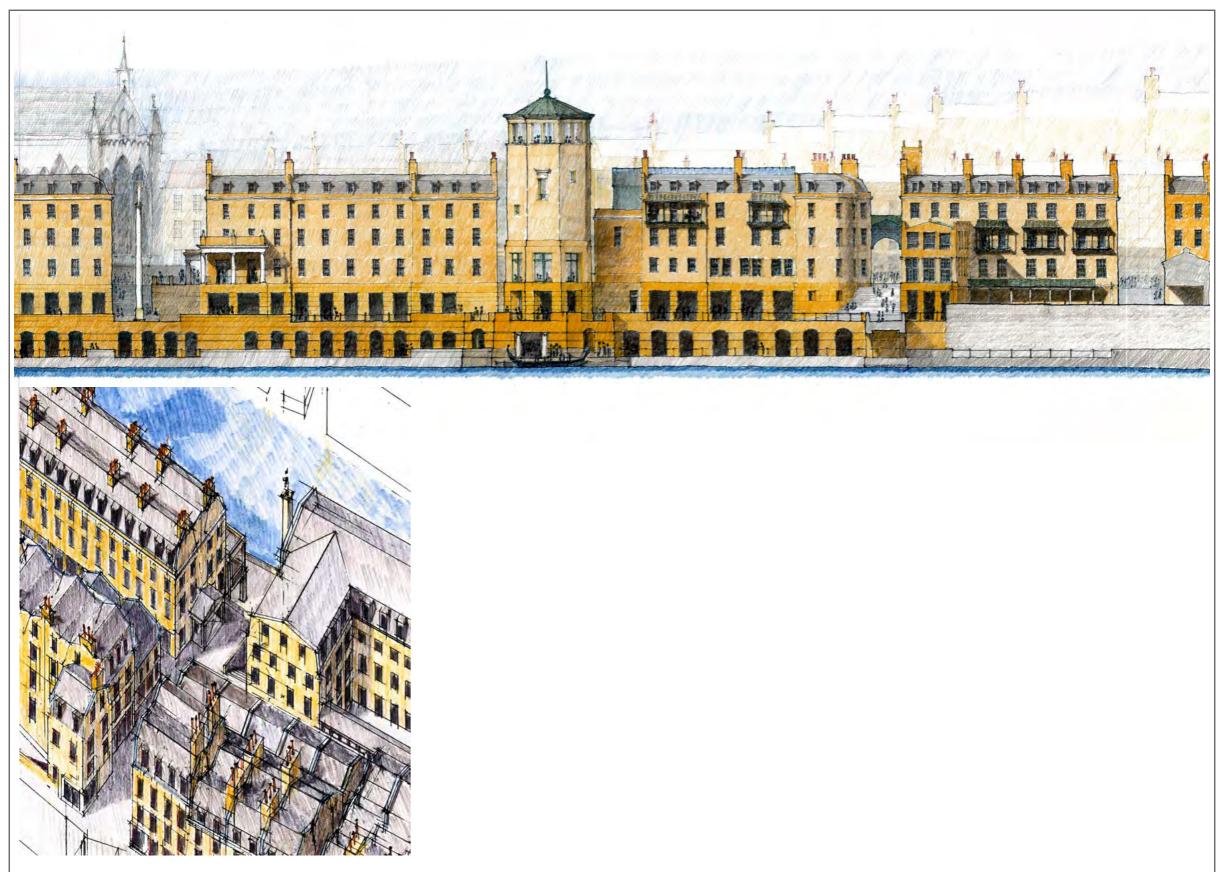

top. Elevation to River Avon; view from east. bottom. Saint Michaels Ground and Column. Detail from plan oblique from west-south-west.

Elevation to River Avon; view from east. Detail showing tower (at left) and waterfront opening (at right) to Parsons Alley Arcade.