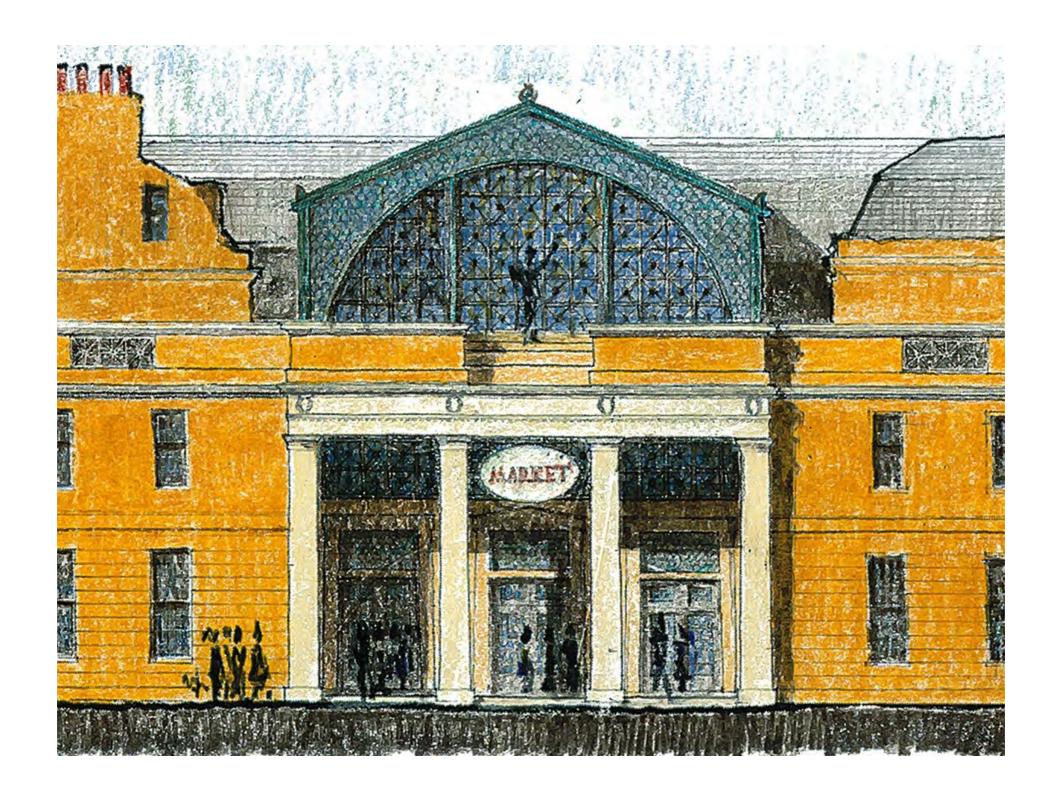

left. Market Bridge; proposed figure-ground site plan showing interlocked public spaces. Bath, UK. North, up. right. Market Bridge; plan oblique view from west-south-west.

top. Walcot Street elevation; view from west. right. Parsons Alley Arcade entry; detail.