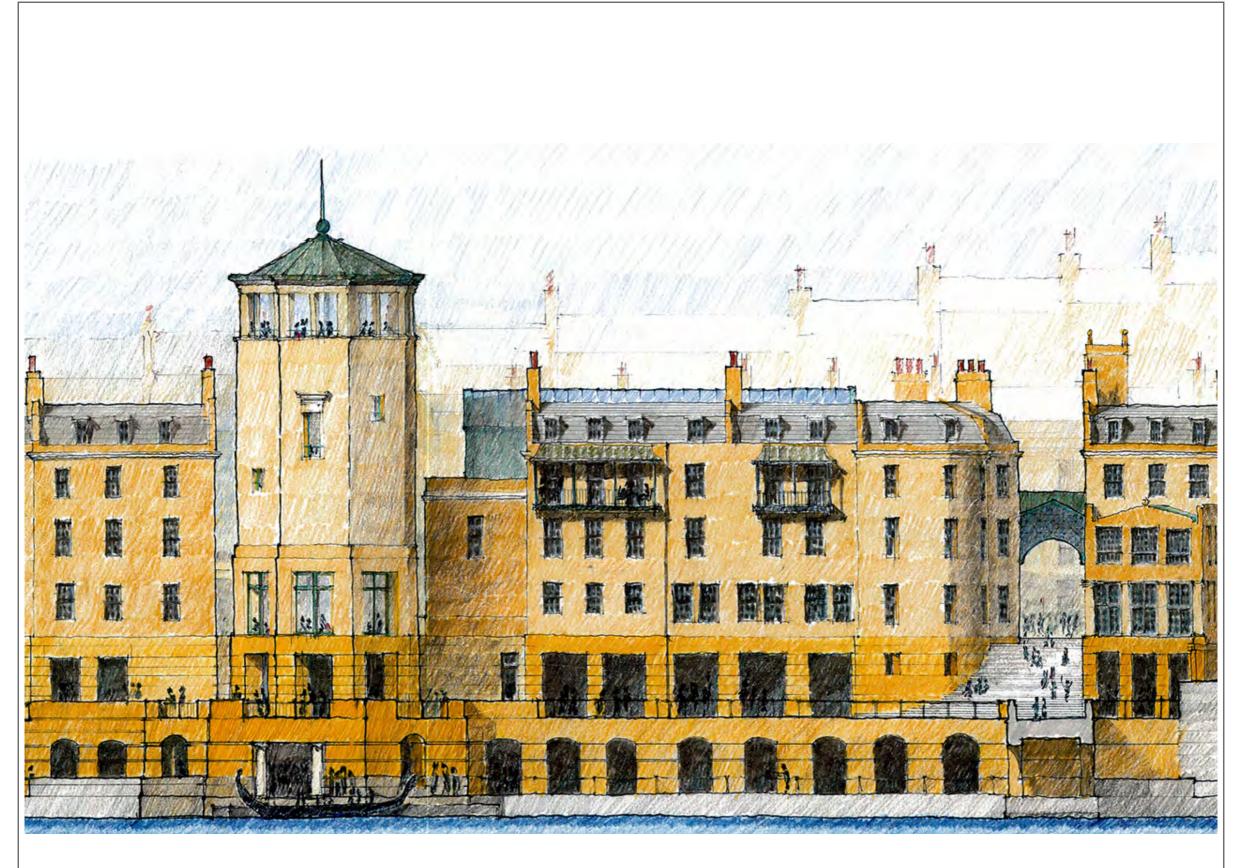

top. Elevation to River Avon; view from east. bottom. Saint Michaels Ground and Column. Detail from plan oblique from west-south-west.

Elevation to River Avon; view from east. Detail showing tower (at left) and waterfront opening (at right) to Parsons Alley Arcade.