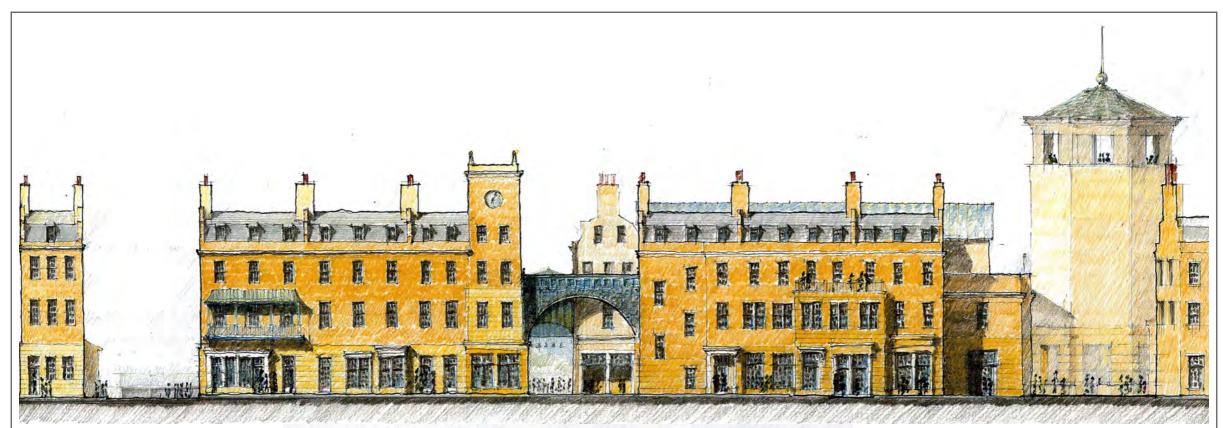

top. Elevation to River Avon; view from east. bottom. Saint Michaels Ground and Column. Detail from plan oblique from west-south-west.

Elevation to River Avon; view from east. Detail showing tower (at left) and waterfront opening (at right) to Parsons Alley Arcade.