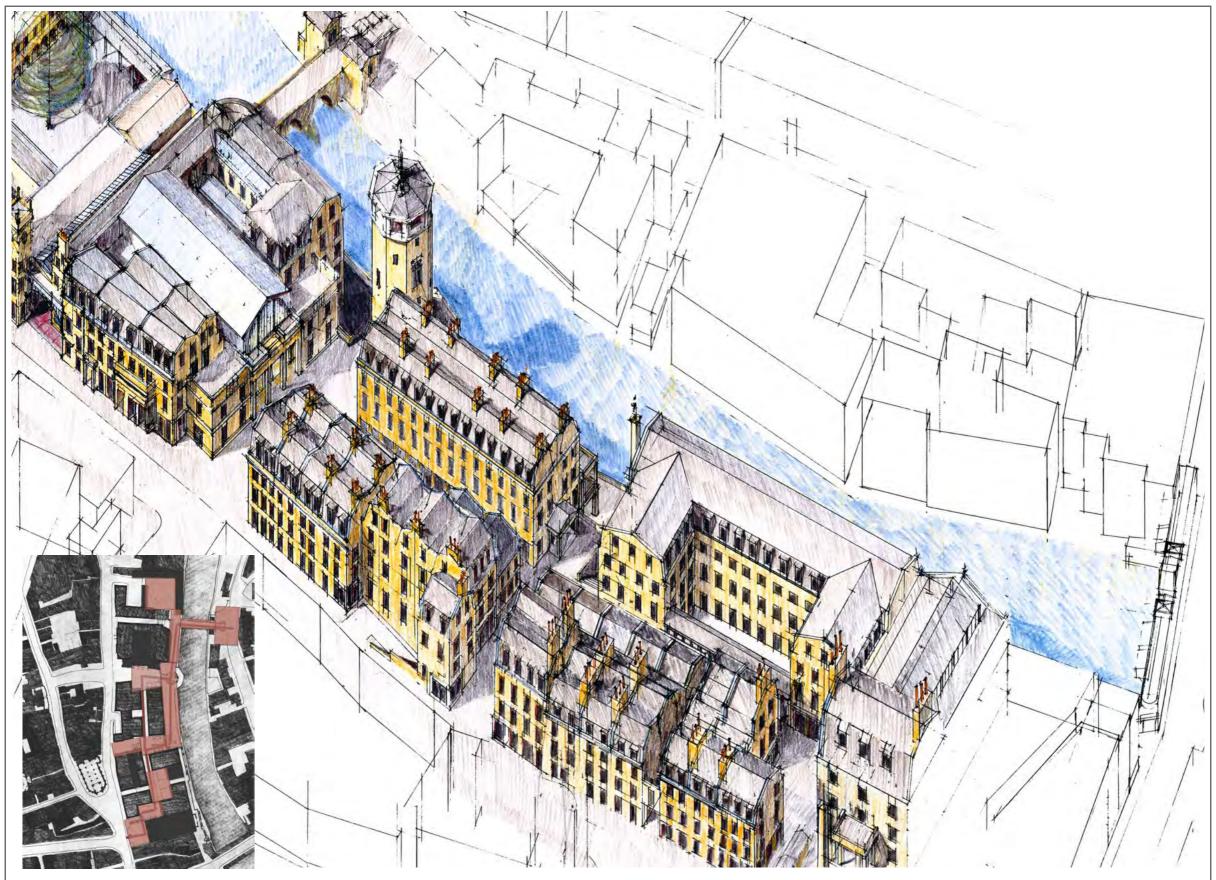

left. Market Bridge; proposed figure-ground site plan showing interlocked public spaces. Bath, UK. North, up. right. Market Bridge; plan oblique view from west-south-west.

top. Walcot Street elevation; view from west. right. Parsons Alley Arcade entry; detail.