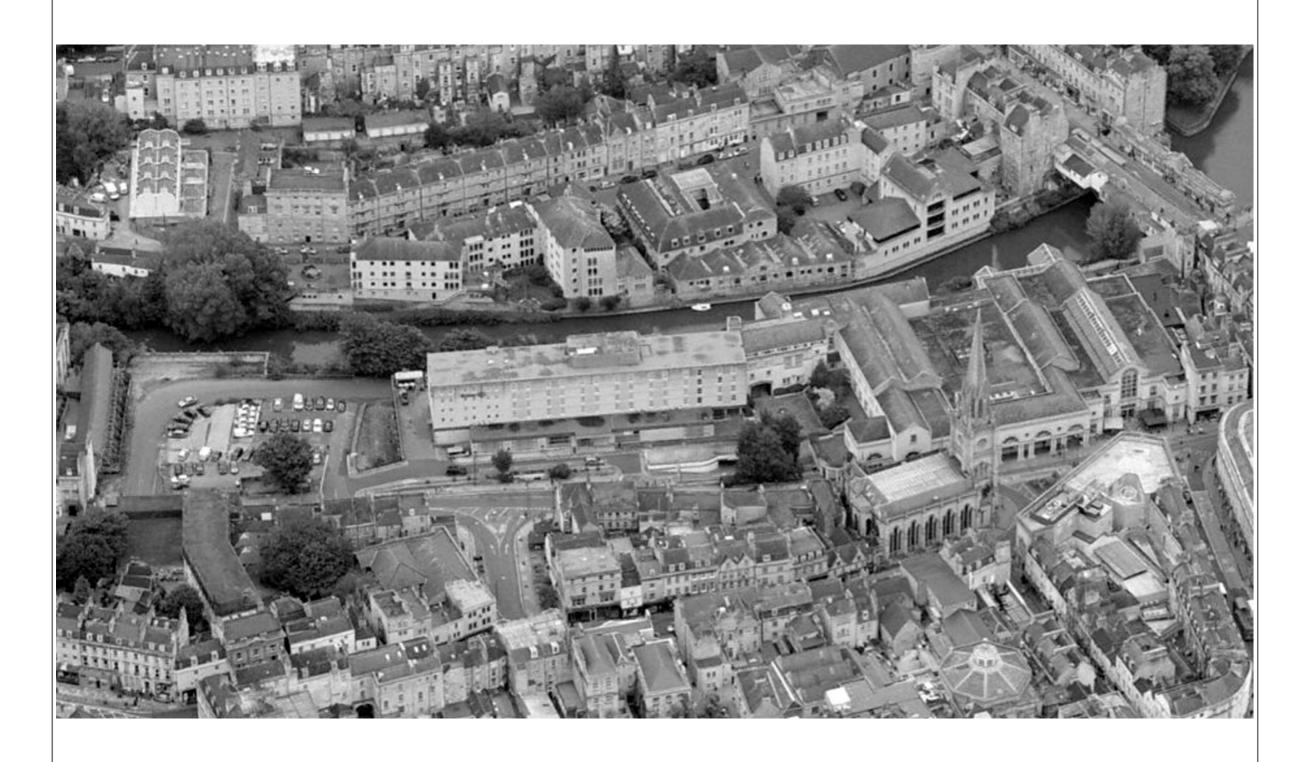

Bird's eye view: at left, Cattle Market; center, Hilton Hotel; right, The Podium with Bath Central Library and Waitrose grocery store. [source: Bing].