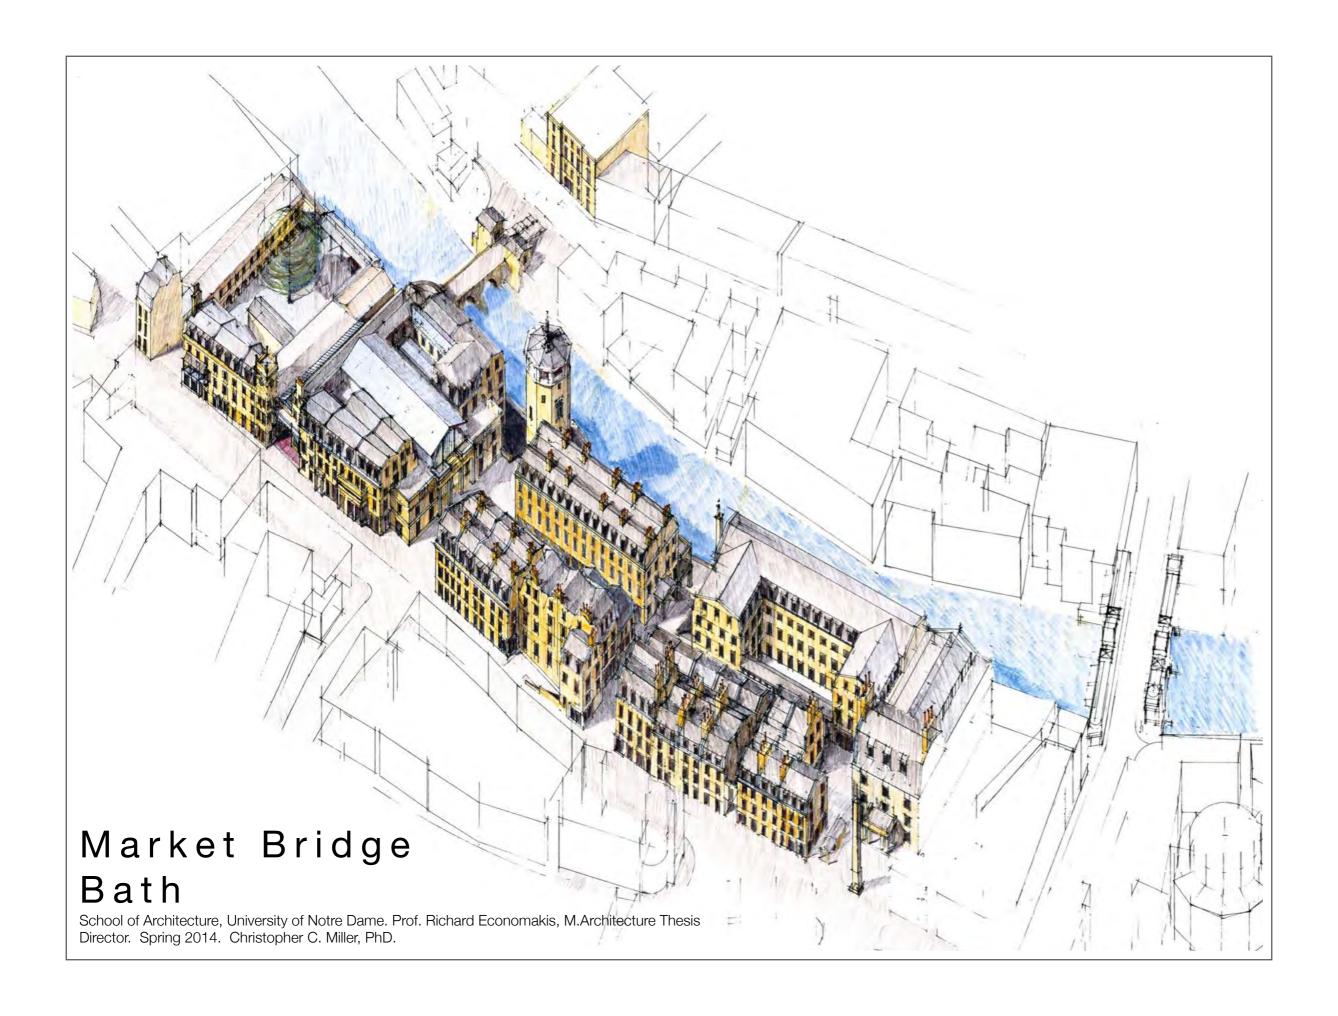

left. Market Bridge; proposed figure-ground site plan showing interlocked public spaces. Bath, UK. North, up. right. Market Bridge; plan oblique view from west-south-west.

top. Walcot Street elevation; view from west. right. Parsons Alley Arcade entry; detail.