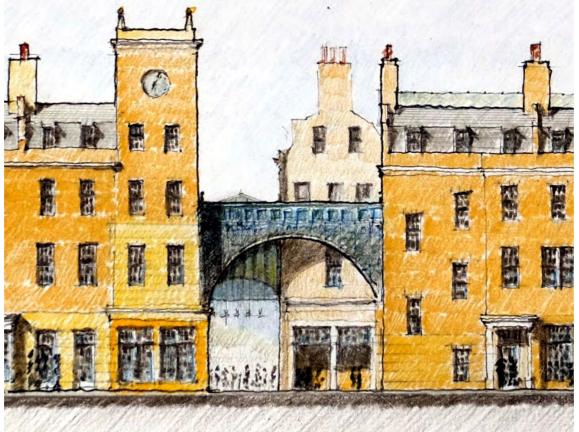

left. Market Bridge; proposed figure-ground site plan showing interlocked public spaces. Bath, UK. North, up. right. Market Bridge; plan oblique view from west-south-west.

top. Walcot Street elevation; view from west. right. Parsons Alley Arcade entry; detail.