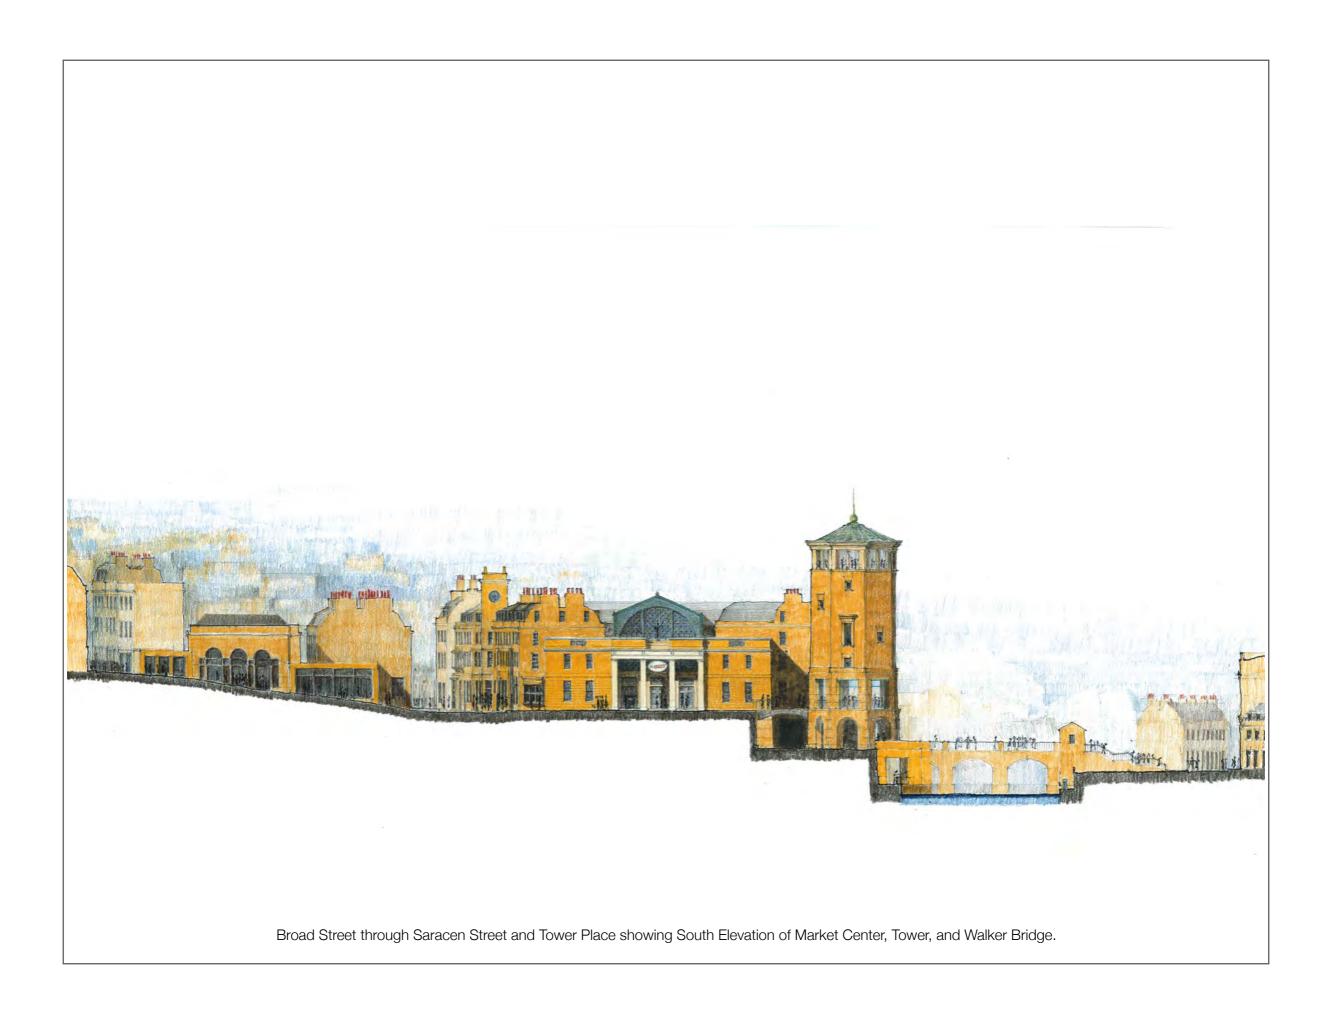

left. Market Bridge; proposed figure-ground site plan showing interlocked public spaces. Bath, UK. North, up. right. Market Bridge; plan oblique view from west-south-west.





top. Walcot Street elevation; view from west. right. Parsons Alley Arcade entry; detail.



top. Elevation to River Avon; view from east. bottom. Saint Michaels Ground and Column. Detail from plan oblique from west-south-west.



Elevation to River Avon; view from east. Detail showing tower (at left) and waterfront opening (at right) to Parsons Alley Arcade.









Bird's eye view: at left, Cattle Market; center, Hilton Hotel; right, The Podium with Bath Central Library and Waitrose grocery store. [source: Bing].